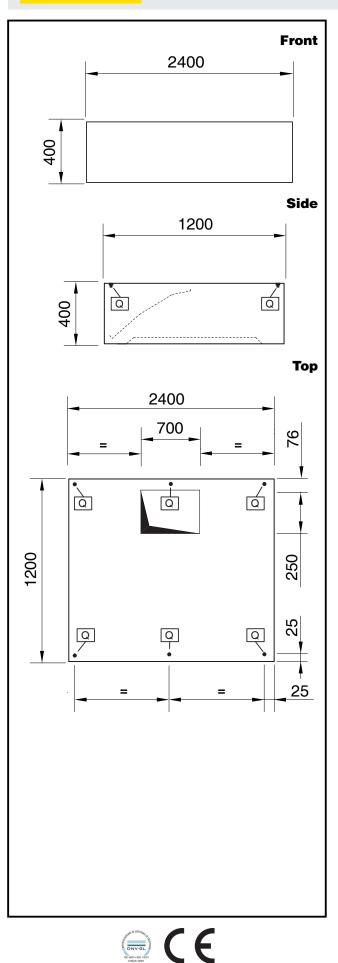

# **Key Information:**

| External dimensions, Width:  | 24 |
|------------------------------|----|
| External dimensions, Depth:  | 12 |
| External dimensions, Height: | 40 |
| Net weight:                  |    |

2400 mm 1200 mm 400 mm 64 kg